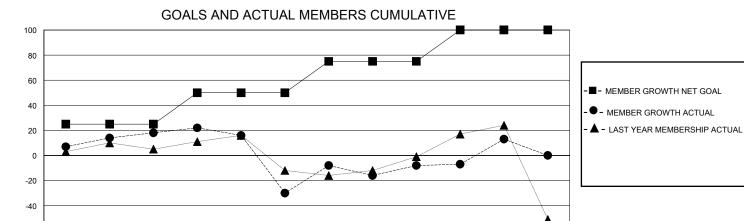

## GMT: LOCATION ARIZONA GMT CA

| Clubs                 |               |           |               | Members               |                        |                         |                                                    |  |
|-----------------------|---------------|-----------|---------------|-----------------------|------------------------|-------------------------|----------------------------------------------------|--|
| RESULTS FOR 2023-2024 |               |           |               | RESULTS FOR 2023-2024 |                        |                         |                                                    |  |
| QUARTER               | NEW CLUB GOAL | NEW CLUBS | DROPPED CLUBS | QUARTER MEMB          | SER GROWTH NET<br>GOAL | MEMBER GROWTH<br>ACTUAL | DROPPED<br>MEMBERS ACTUAL<br>(including transfers) |  |
| JULY/AUG/SEPT         | 1             | 0         | 0             | JULY/AUG/SEPT         | 25                     | 47                      | 21                                                 |  |
| OCT/NOV/DEC           | 0             | 0         | 3             | OCT/NOV/DEC           | 25                     | 24                      | 67                                                 |  |
| JAN/FEB/MAR           | 1             | 0         | 0             | JAN/FEB/MAR           | 25                     | 69                      | 38                                                 |  |
| APR/MAY/JUNE          | 1             | 1         | 0             | APR/MAY/JUNE          | 25                     | 61                      | 23                                                 |  |

| DROPPED CLUBS: 3  |     | 29 CLUBS OF 49 ADDED 1 OR MORE | GENDER DISTRIBUTION             |              |     |
|-------------------|-----|--------------------------------|---------------------------------|--------------|-----|
|                   |     | NEW MEMBERS                    | MALE                            | 554 (51.78%) |     |
|                   |     |                                | FEMALE                          | 516 (48.22%) |     |
| DROPPED MEMBERS   |     |                                |                                 |              |     |
| DECEASED          | 23  | CLICK HERE FOR CUMULATIVE      | TOTAL FAMILY UNIT MEMBERS       |              | 258 |
| CLUB CANCELLED 21 |     | MEMBERSHIP DATA                |                                 |              | 404 |
| OTHER             | 105 |                                | FAMILY MEMBERS PAYING HALF DUES |              | 131 |
| TOTAL             | 149 |                                |                                 |              |     |