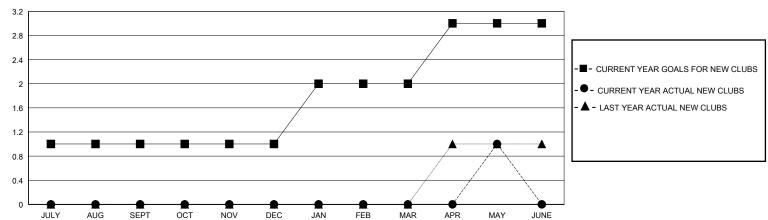

## GOALS AND ACTUAL NEW CLUBS CUMULATIVE

FFR

MAR

APR

MAY

JUNE

DEC

JAN

JULY

AUG

SEPT

OCT

NOV